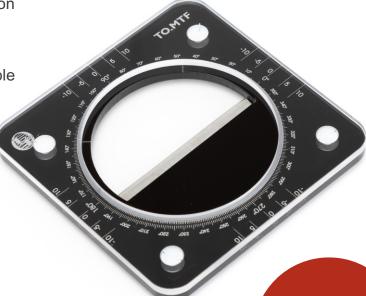

## TO MTF MTF Edge Phantom

Leeds Test Objects' TO MTF is an X-ray quality assurance phantom comprising an angulation wheel and a choice of Tungsten (W) plates which allow the user to check the modulation transfer function (MTF) of an x-ray imaging system.

## Comprises:

- Angulation Wheel
- Single edge block in 1mm
   Tungsten (W) with max 5 micron ripple

• Dual edge block in 1mm Tungsten (W) with max 5µ ripple

TO MTF is supplied in a protective carry case.