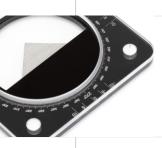

## TO MTF MTF Edge Phantom

Leeds Test Objects' TO MTF is an X-ray quality assurance phantom comprising an angulation wheel and a choice of Tungsten (W) plates which allow the user to check the modulation transfer function (MTF) of an x-ray imaging system.

## Comprises:

- Angulation Wheel
- Single edge block in 1mm
   Tungsten (W) with max 5 micron ripple

• Dual edge block in 1mm Tungsten (W) with max 5µ ripple

TO MTF is supplied in a protective carry case.