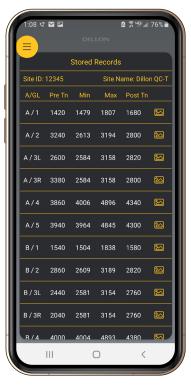

ity to capture pre and post tension readings
- Inbuilt image capture

- Reduces time on site
  - > No changing sheaves!
    - One sheave, two positions just rotate
  - No charts to figure out target tensions!
  - > No need for whiteboards!\*
    - All info is on the display and on the app
- · Reduces time off site
  - > Automatic site form completion with images
  - > Send completed reports directly from the app

## **NEW Carrying Case**

- IP67 waterproof
- Load bearing up to 140 lbs
- Cold resistant -40° F
- 50,000 uses catch lifespan
- Pressure balance valve



<sup>\*</sup>Tower owners discretion. Ask them why they need it!

# QUICK CHECK-T Cell Tower Shunt METER



### MENU INFORMATION:

Choose site inspection step



#### SITE INFORMATION:

Choose historic data or create a new site



#### STORE RECORDS:

All readings easily viewed

## **Specifications**

Capacity: 10,000 lb/45 kN/4500 kg

**Range:** Wire sizes from 3/16" (4.75 mm) up to 1.0" (25.4 mm)

Communications: Bluetooth®

Wire Calibrations: Up to 20 wire calibrations

**Units of Measure:** lbf, kgf, newtons **Capture Rate:** 10Hz, 100Hz and 1000Hz

**Resolution:** Low / Medium / High (5000 resolutions)

Accuracy: + 3% instrument capacity

Data Export: Via mobile app

Battery: Two C batteries

Operating Range: -4° F to 158° F (-20° C to 70° C)

**Display:** Dot-graphic LCD display supports full text

**Calibration:** Each wire rope calibration is traceable to the National Institute of Standards and Technology. Certificate included with curve readings. Passes only with three consecutive confirming

runs, with a