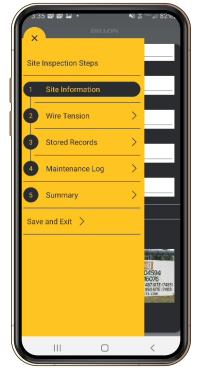

gle sheave
- Calibration check rod
- Automatic report generation with photos
- Automatic target tension calculations
- Ability to capture pre and post tension readings
- Inbuilt image capture

- Reduces time on site
  - > No changing sheaves!
    - One sheave, two positions just rotate
  - No charts to figure out target tensions!
  - > No need for whiteboards!\*
    - All info is on the display and on the app
- · Reduces time off site
  - > Automatic site form completion with images
  - > Send completed reports directly from the app

## **NEW Carrying Case**

- IP67 waterproof
- Load bearing up to 140 lbs
- Cold resistant -40° F
- 50,000 uses catch lifespan
- Pressure balance valve



<sup>\*</sup>Tower owners discretion. Ask them why they need it!

# QUICK CHECK-T Cell Tower Shunt METER



### MENU INFORMATION:

Choose site inspection step



#### SITE INFORMATION:

Choose historic data or create a new site



#### STORE RECORDS:

All readings easily viewed

## **Specifications**

Capacity: 10,000 lb/45 kN/4500 kg

**Range:** Wire sizes from 3/16" (4.75 mm) up to 1.0" (25.4 mm)

Communications: Bluetooth®

Wire Calibrations: Up to 20 wire calibrations

**Units of Measure:** lbf, kgf, newtons **Capture Rate:** 10Hz, 100Hz and 1000Hz

**Resolution:** Low / Medium / High (5000 resolutions)

Accuracy: + 3% instrument capacity

Data Export: Via mobile app

Battery: Two C batteries

Operating Range: -4° F to 158° F (-20° C to 70° C)

**Display:** Dot-graphic LCD display supports full text

**Calibration:** Each wire rope calibration is traceable to the National Institute of Stan