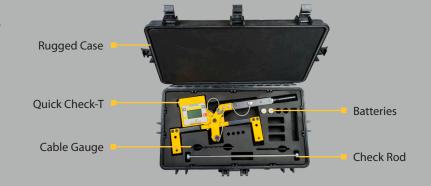

## **NEW Carrying Case**

- IP67 waterproof
- Load bearing up to 140 lbs
- Cold resistant -40° F
- 50,000 uses catch lifespan
- Pressure balance valve

<sup>\*</sup>Tower owners discretion. Ask them why they need it!