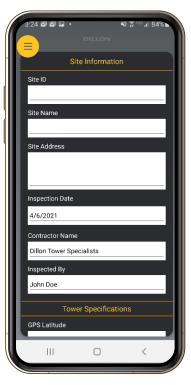

generation with photos
- Automatic target tension calculations
- Ability to capture pre and post tension readings
- Inbuilt image capture

- Reduces time on site
  - > No changing sheaves!
    - One sheave, two positions just rotate
  - No charts to figure out target tensions!
  - > No need for whiteboards!\*
    - All info is on the display and on the app
- · Reduces time off site
  - > Automatic site form completion with images
  - > Send completed reports directly from the app

## **NEW Carrying Case**

- IP67 waterproof
- Load bearing up to 140 lbs
- Cold resistant -40° F
- 50,000 uses catch lifespan
- Pressure balance valve



<sup>\*</sup>Tower owners discretion. Ask them why they need it!

# QUICK CHECK-T Cell Tower Shunt METER



### MENU INFORMATION:

Choose site inspection step



#### SITE INFORMATION:

Choose historic data or create a new site



#### STORE RECORDS:

All readings easily viewed

## **Specifications**

Capacity: 10,000 lb/45 kN/4500 kg

**Range:** Wire sizes from 3/16" (4.75 mm) up to 1.0" (25.4 mm)

Communications: Bluetooth®

Wire Calibrations: Up to 20 wire calibrations

**Units of Measure:** lbf, kgf, newtons **Capture Rate:** 10Hz, 100Hz and 1000Hz

**Resolution:** Low / Medium / High (5000 resolutions)

Accuracy: + 3% instrument capacity

Data Export: Via mobile app

Battery: Two C batteries

Operating Range: -4° F to 158° F (-20° C to 70° C)

**Display:** Dot-graphic LCD display supports full text

**Calibration:** Each wire rope calibration is traceable to the National Institute of Standards and Technology. Certificate included with curve