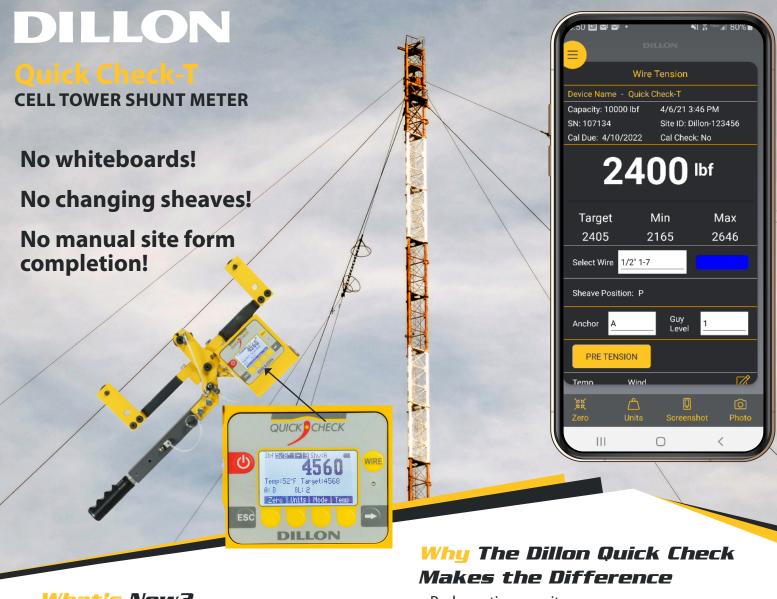

# QUICK CHECK-T Cell Tower Shunt METER

#### What's New?

- Bluetooth® enabled
- Custom mobile app
- Multi-wire single sheave
- Calibration check rod
- Automatic report generation with photos
- Automatic target tension calculations
- Ability to capture pre and post tension readings
- Inbuilt image capture

- Reduces time on site
  - > No changing sheaves!
    - One sheave, two positions just rotate
  - No charts to figure out target tensions!
  - > No need for whiteboards!\*
    - All info is on the display and on the app
- · Reduces time off site
  - > Automatic site form completion with images
  - > Send completed reports directly from the app